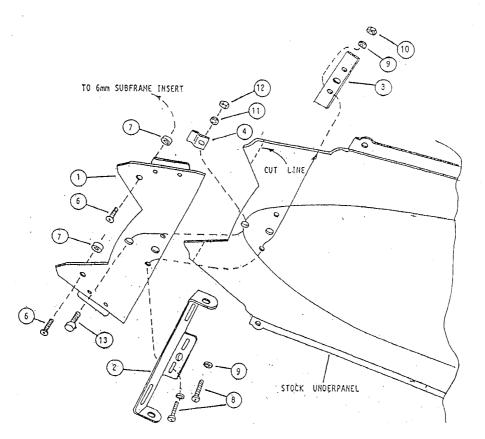

## TARGA TAIL KIT – SUZUKI SV650/1000 2003+ INSTALLATION INSTRUCTIONS

Read completely before proceeding with instructions:

- 1. Remove the passenger saddle, black side panels and rider saddle. Next remove the 8mm x 35mm Hex head bolts holding the rear passenger grab rail and remove the grab rail.
- 2. Remove the four 6mm x 18mm Phillips head screws with flat washers holding the tailpiece to the sub-frame. Remove the phillips screw at the front of the tailpiece holding the two sides together. Push in on the center of the black nylon push pin fastener to release it and remove the fastener.
- 3. On the underside of the tailpiece, remove the four nylon push pins (2 per side) by pushing in on the center pin and remove the fasteners. Carefully spread the tailpiece side panels and slide the tailpiece back. Raise the tailpiece enough to access the two 6mm hex head bolts holding the back underpanel to the sub-frame and remove the bolts.
- 4. Disconnect the plastic quick connectors for the taillight, license plate and turn signal wires. Pull down on the inner fender to access the four 6mm x 10mm hex head bolts with flatwashers holding the rear fender, signal and license light unit to the sub-frame. Remove the four 6mm bolts and remove and remove the rear fender assembly.
- 5. With the rear fender loose, cut the rear protrusions on the stock underpanel 1" from the back on each side (see illustration) and re-install the underpanel to the rear sub-frame with the 5mm hex bolts on each side and tighten securely. Replace the tailpiece onto the sub-frame. Re-install the four nylon push pins holding the tailpiece to the underpanel and secure the pins.
- 6. To Assemble: Slip the TARGA ABS plastic filler panel assembly into the opening at the rear, bend slightly and place the aluminum side mounts on the inside of the tailpiece flange, slide the panel back firmly into position to close the gap.
- 7. Insert a 6mm x 16mm button head screw thru the rear holes on the filler panel, install the ¼: black nylon spacer onto the screw between the filler panel and the sub-frame and thread into the insert on the sub-frame. Tighten securely. Use a ¼" drill bit, and using the small ¼" holes in the TARGA plastic filler panel as a guide, drill thru the stock underpanel. Next, use a 3/8" drill, and use the TARGA filler panel as a guide, drill thru the larger holes and thru the stock underpanel.
- 8. Install the wires and stem of the aluminum bodied LED light thru the rear 3/8" hole in the TARGA filler panel and on the inside, install the stamped aluminum panel mount bracket with 8mm flatwasher and hex nut as shown. With the light facing forward, and the step of the stamped bracket fitted over the taillight panel (see illustration) tighten the hex nut securely.

## TARGA TAIL KIT – SUZUKI SV650/1000 2003 +

- 9 Install the black aluminum license mount to the TARGA panel using the 6mm x 20mm Phillips screws with 6mm flatwasher as shown, and on the inside, install the flat aluminum reinforcement plate, 6mm flatwasher and 6mm hex nuts. Center the license mount on the panel and tighten the fasteners securely. Mount the short stalk signal lights to the license mount ears, install the 10mm lockwashers and hex nuts, tighten the nuts and run the wires up thru the center of the license mount bracket
- 10. Cut the stock turn signal and license light wires about 2" from the lamps and using the Butt wire connectors provided, crimp the wires together. Check for proper operation of signals before riding. Tighten all fasteners, replace the grab rail and saddles

| Targa Accessories Inc.<br>Aliso Viejo, Ca 92656<br>page 2 of 2 | Item #<br>1<br>2<br>3<br>4<br>5<br>6<br>7<br>8<br>9<br>10<br>11<br>11<br>12 | MATERIAL LIST<br>Description Quan<br>ABS filler panel assembly – black #22-004A<br>Stamped aluminum license/signal mount # 22-085<br>Aluminum license mount reinforcement plate # 22-003<br>Stamped alum. Rear panel/LED bracket #22-002<br>Mini Cat-eye short stalk lamps black/clear lens #07-9306B/C<br>6mm x 16mm Allen button head screws<br>¼" x 5/8" OD Nylon spacer – black<br>6mm x 30mm Phillips screw<br>6mm Flatwasher – steel<br>8mm Flatwasher – steel<br>8mm Hex nut – steel | ntity<br>1<br>1<br>1<br>1<br>1<br>1<br>2<br>2<br>2<br>4<br>2<br>1<br>1<br>1<br>1<br>1<br>1<br>1<br>1<br>1<br>1<br>1<br>1<br>1 |
|----------------------------------------------------------------|-----------------------------------------------------------------------------|---------------------------------------------------------------------------------------------------------------------------------------------------------------------------------------------------------------------------------------------------------------------------------------------------------------------------------------------------------------------------------------------------------------------------------------------------------------------------------------------|-------------------------------------------------------------------------------------------------------------------------------|
|                                                                | 13                                                                          | LED license light – alum body – white LED 07-4072W                                                                                                                                                                                                                                                                                                                                                                                                                                          |                                                                                                                               |