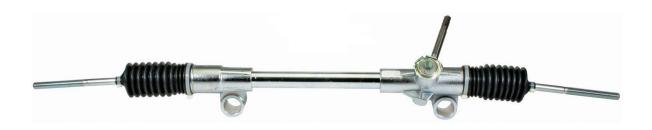

## **Mustang II Manual Rack and Pinion**

Input Shaft Spline Count: 26

Input Shaft Outside Diameter: 9/16"

Tie Rod Thread: 9/16" - 18