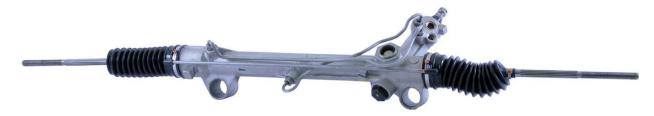

## **Mustang II Power Rack and Pinion**

Input Shaft Spline Count: 36

Input Shaft Outside Diameter: 3/4"

Tie Rod Thread: 9/16" - 18

Pressure Side Fitting: 5/8" – 18 to AN6

Return Side Fitting: 9/16" – 18 to AN6