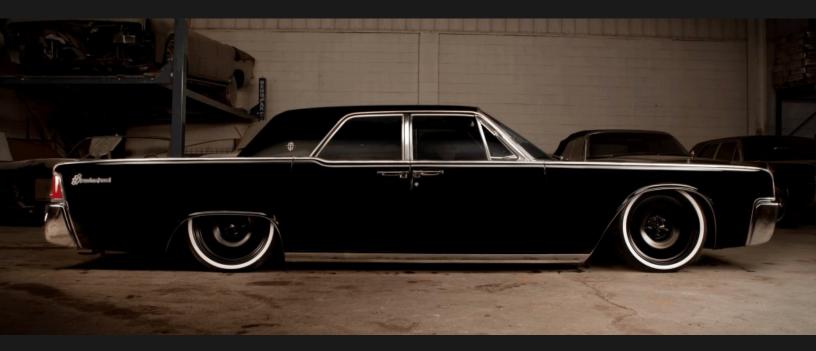

## LONG LIVE DETROIT

## **Our Original Steel Smoothie Wheel:**

| Available Sizes | Available Backspacing  | Price Per Wheel |
|-----------------|------------------------|-----------------|
| 18" x 8"        | 3.25" - 4.75"          | \$254.00        |
| 20″ x 8″        | 2.75" - 4.75"          | \$260.00        |
| 20″ x 9″        | 3.0" - 6.0"            | \$263.00        |
| 20" x 11"       | 3.25" - 7.50"          | \$293.00        |
| 20" x 14"       | 3.25" - 9.75"          | \$360.00        |
| 22″ x 9″        | 3.0", 3.5", 4.0", 4.5" | \$285.00        |

Available Lug Patterns: 5x4.5; 5x4.75; 5x5; 5x5.5; 6x5.5

22" x 9" Gloss Black

20" x 8" Low Gloss White

18" x 8" Gloss Black