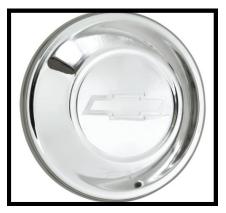

\*Cap requires wheels to be drilled and screws installed.

Chevy Dog Dish Cap

\$30 each

\*Cap requires wheels to be drilled and screws installed.

Mobsteel Wheel Clips Set

\$7.50 each

\*each set includes 5 clips, enough for one wheel