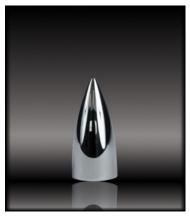

#### 7.5" Snap-in Caps for Smoothie Wheels

Plain Rallye \$20 each

Shannon Cone \$34 each

**Baby Moons** \$15 each

Spider Cap \$40 each \*Not available in 6x5.5

Push Through Bullet

\$8 each \*5x4.5 and 5x4.75 only