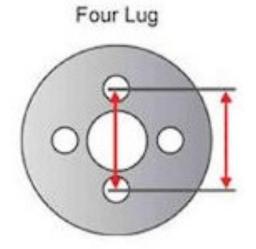

### EXAMPLE

Please note that a 5 lug is measured differently.

This is a common mistake.

Six Lug

- Will your new wheels clear your fender lip on the front and backside when you turn the steering wheel lock to lock?
- How far out does your hub stick out (cap fitment)?
- Do you want to be able to rotate your wheels?
- What other modifications have been made to the vehicle?