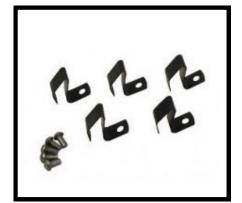

\*Cap requires wheels to be drilled and screws installed.

Chevy Dog Dish Cap

\$30 each

\*Cap requires wheels to be drilled and screws installed.

Mobsteel Wheel Clips Set

\$7.50 each

\*each set includes 5 clips, enough for one wheel