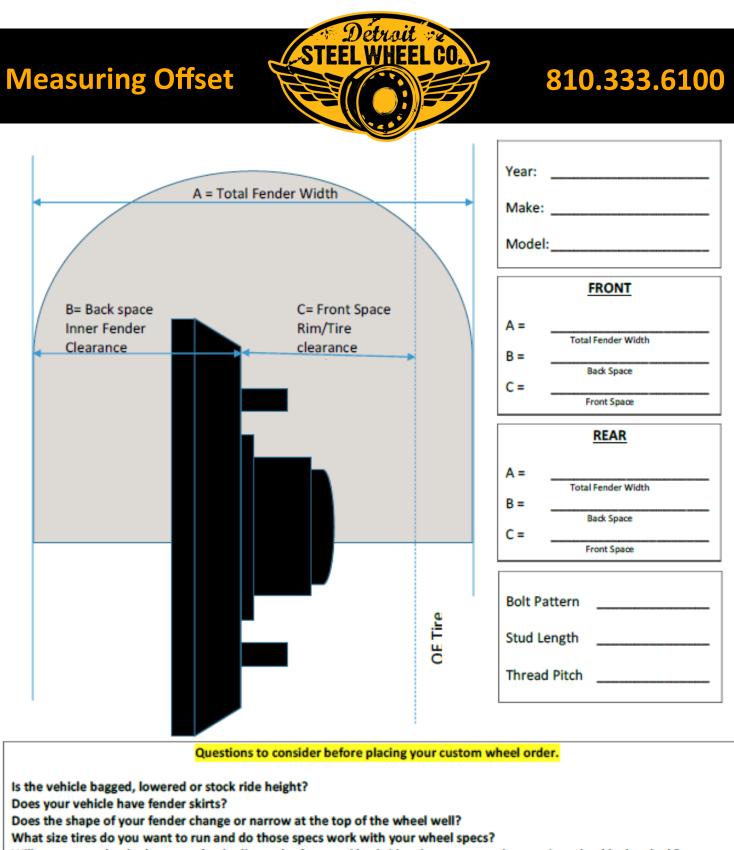

### EXAMPLE

Please note that a 5 lug is measured differently.

This is a common mistake.

Six Lug

- Will your new wheels clear your fender lip on the front and backside when you turn the steering wheel lock to lock?
- How far out does your hub stick out (cap fitment)?
- Do you want to be able to rotate your wheels?
- What other modifications have been made to the vehicle?

Ex: C-notch, tubbed, different chassis, different front or rear axles, narrowed axles, rolled fender lip, changed lug pattern, disc brake conversion, wheel spacers or adapters, etc..