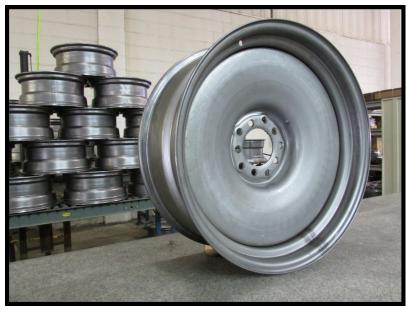

#### Detroit Steel Wheels can be purchased raw or powder coated.

Powder Coat: \$35.00 per wheel / \$140.00 per set

#### The Powder Coat process includes:

- Wheel Prep
- Aquence Dip / A-Coat (rust preventative)
- Powder Coat

#### Stock Colors:

**Raw Steel** 

Gloss White