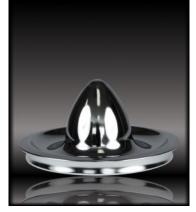

#### 7.5" Snap-in Caps for Smoothie Wheels

Plain Rallye \$20 each

Shannon Cone \$34 each

**Baby Moons** \$15 each

Spider Cap \$40 each \*Not available in 6x5.5

Push Through Bullet

\$8 each \*5x4.5 and 5x4.75 only