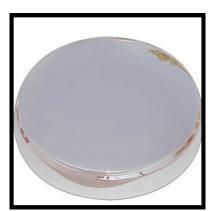

#### **Trim Rings**

18" & 20"

Polished Stainless Steel—Made in the USA

\$60.00 each

\*22" Trim Rings COMING SOON!

Bullet Valve Stem Cover \$3.00 each

50 Mercury Dog Dish Cap

\$30 each