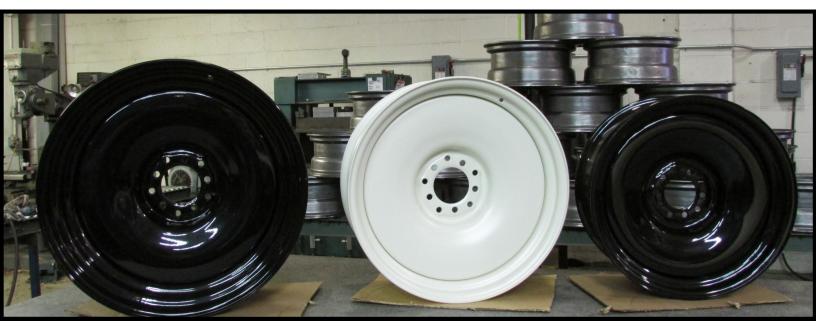

#### Detroit Steel Wheels can be purchased raw or powder coated.

Powder Coat: \$35.00 per wheel / \$140.00 per set

#### The Powder Coat process includes:

- Wheel Prep
- Aquence Dip / A-Coat (rust preventative)
- Powder Coat

#### Stock Colors:

**Raw Steel** 

Gloss White

#### Low Gloss White

Low Gloss Black

**Gloss Black** 