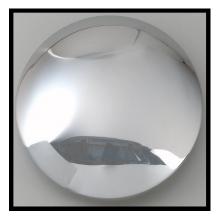

#### 7.5" Snap-in Caps for Smoothie Wheels

Plain Rallye \$20 each

Shannon Cone \$34 each

**Baby Moons** \$15 each

Spider Cap \$40 each \*Not available in 6x5.5

Push Through Bullet

\$8 each \*5x4.5 and 5x4.75 only