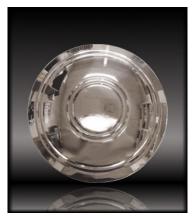

#### 7.5" Snap-in Caps for Smoothie Wheels

Plain Rallye \$20 each

Shannon Cone \$34 each

**Baby Moons** \$15 each

Spider Cap \$40 each \*Not available in 6x5.5

Push Through Bullet

\$8 each \*5x4.5 and 5x4.75 only