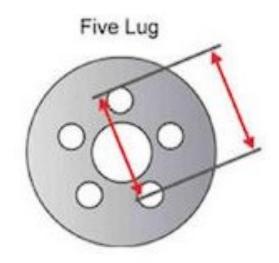

### EXAMPLE

Please note that a 5 lug is measured differently.

This is a common mistake.

Six Lug

- Will your new wheels clear your fender lip on the front and backside when you turn the steering wheel lock to lock?
- How far out does your hub stick out (cap fitment)?
- Do you want to be able to rotate your wheels?
- What other modifications have been made to the vehicle?