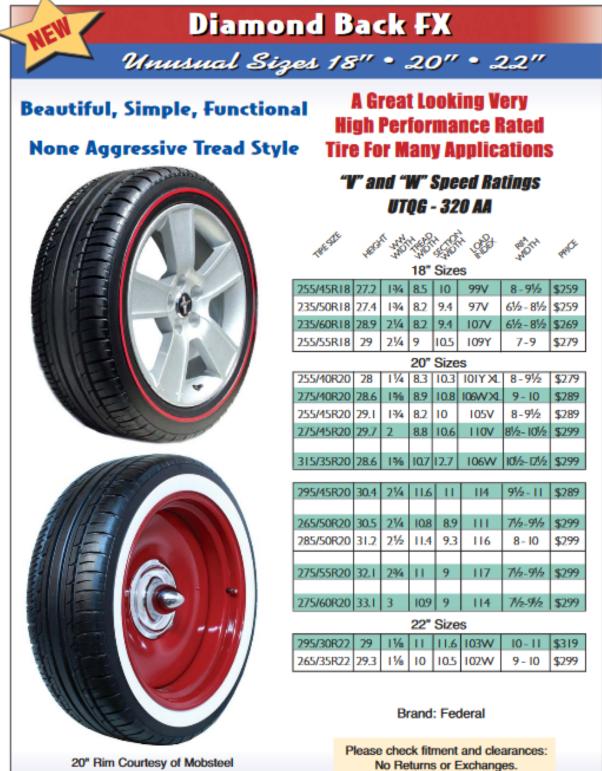

#### 810.333.6100

Mobsteel / Detroit Steel Wheel, works closely with Diamond Back Classic Tires, a leading white wall & specialty tire producer for 18", 20" and 22" wheels, made in the U.S.A.

Because of this strong relationship, Mobsteel / Detroit Steel Wheel is proud to provide our customers with quality products at a discounted rate. Call us at the shop at 810.333.6100 to have our team provide you a quote and to assist you with tire options.

Featuring 18", 20" and 22" in:

- White Walls
- Redlines
- Bluelines
- Goldlines

\*\* Prices on pages to follow are Diamond Back Classic Tire retail prices, contact Mobsteel for our pricing.

**Mounting & Balancing:** Tires ordered through Mobsteel / Detroit Steel Wheels are shipped direct from Diamond Back Classic Tires in South Carolina. Our Steelies will come direct from Detroit MI. Customer is responsible for having their tires mounted and balanced locally.