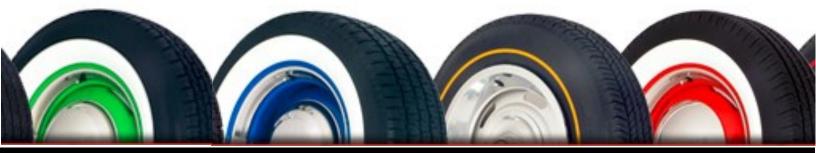

## White Wall & Specialty Tires

Featuring 18", 20" and 22" in:

- White Walls
- Redlines
- Bluelines
- Goldlines

\*\* Prices on pages to follow are Diamond Back Classic Tire retail prices, contact Mobsteel for our pricing.

**Mounting & Balancing:** Tires ordered through Mobsteel / Detroit Steel Wheels are shipped direct from Diamond Back Classic Tires in South Carolina. Our Steelies will come direct from Detroit MI. Customer is responsible for having their tires mounted and balanced locally.