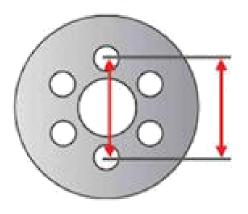

### EXAMPLE

Please note that a 5 lug is measured differently.

This is a common mistake.

Six Lug

- Will your new wheels clear your fender lip on the front and backside when you turn the steering wheel lock to lock?
- How far out does your hub stick out (cap fitment)?
- Do you want to be able to rotate your wheels?
- What other modifications have been made to the vehicle?