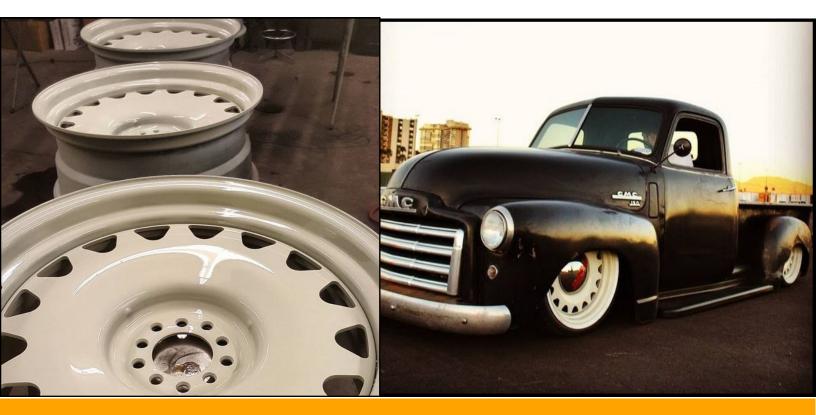

#### Detroit Steel Wheels can be purchased raw or powder coated.

Powder Coat: \$35.00 per wheel / \$140.00 per set

#### The Powder Coat process includes:

- Wheel Prep
- Aquence Dip / A-Coat (rust preventative)
- Powder Coat

#### Stock Colors:

**Raw Steel** 

Gloss White

#### Low Gloss White

Low Gloss Black

**Gloss Black** 