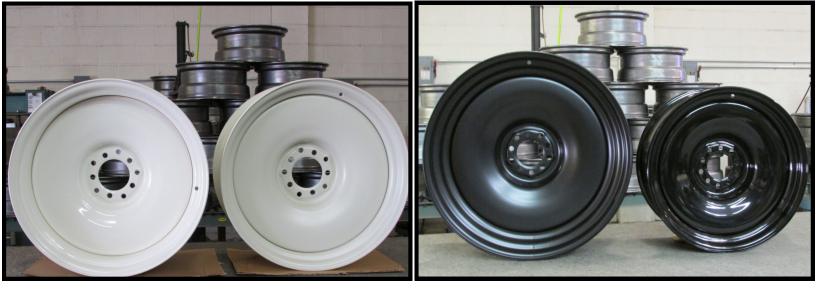

## **Our Original Steel Smoothie Wheel:**

| Available Sizes | Available Backspacing  | Price Per Wheel |
|-----------------|------------------------|-----------------|
| 18" x 8"        | 3.25" - 4.75"          | \$254.00        |
| 20″ x 8″        | 2.75" - 4.75"          | \$260.00        |
| 20″ x 9″        | 3.0" - 6.0"            | \$263.00        |
| 20" x 11"       | 3.25" - 7.50"          | \$293.00        |
| 20" x 14"       | 3.25" - 9.75"          | \$360.00        |
| 22″ x 9″        | 3.0", 3.5", 4.0", 4.5" | \$285.00        |

Available Lug Patterns: 5x4.5; 5x4.75; 5x5; 5x5.5; 6x5.5

22" x 9" Gloss Black

20" x 8" Low Gloss White

18" x 8" Gloss Black

#### **Our Steel Artillery Wheel:**

| Available Sizes | Available Backspacing  | Price Per Wheel |
|-----------------|------------------------|-----------------|
| 18" x 8"        | 3.25" - 4.75"          | \$279.00        |
| 20″ x 8″        | 2.75" - 4.75"          | \$285.00        |
| 20″ x 9″        | 3.0" - 6.0"            | \$288.00        |
| 20" x 11"       | 3.25" - 7.50"          | \$318.00        |
| 20" x 14"       | 3.25" - 9.75"          | \$385.00        |
| 22″ x 9″        | 3.0", 3.5", 4.0", 4.5" | \$310.00        |

Available Lug Patterns: 5x4.5; 5x4.75; 5x5; 5x5.5; 6x5.5